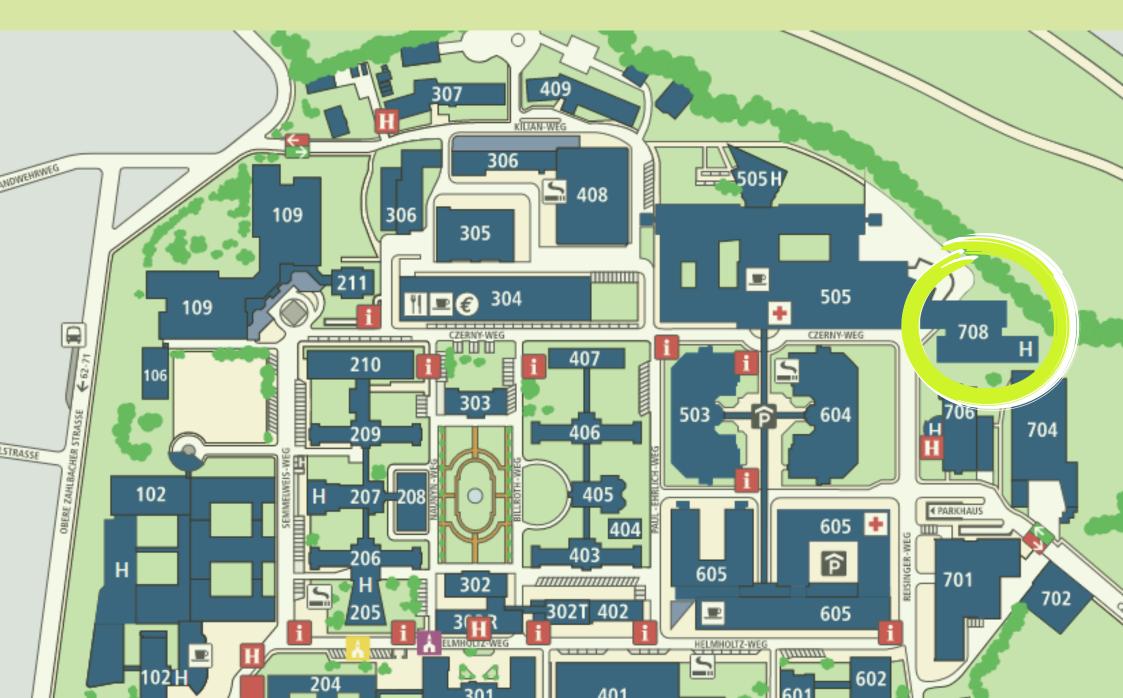

# Mainz Central Station to venue (Building 708) by public transport

At Central station: Leave the main exit in direction of public transport

#### by bus (~ 15 min.)

- 62/67/76, platform G
- 660, platform R
- 652 platform 0

to "Mainz-Oberstadt Universitätsmedizin"

#### by tram (~7 min.)

- 50, platform A
- or 52/53, platform K

to "Mainz-Oberstadt am Gautor"

Enter campus "Universitätsmedizin/ University medical centre" & follow signs directing you to:

#resilience2024