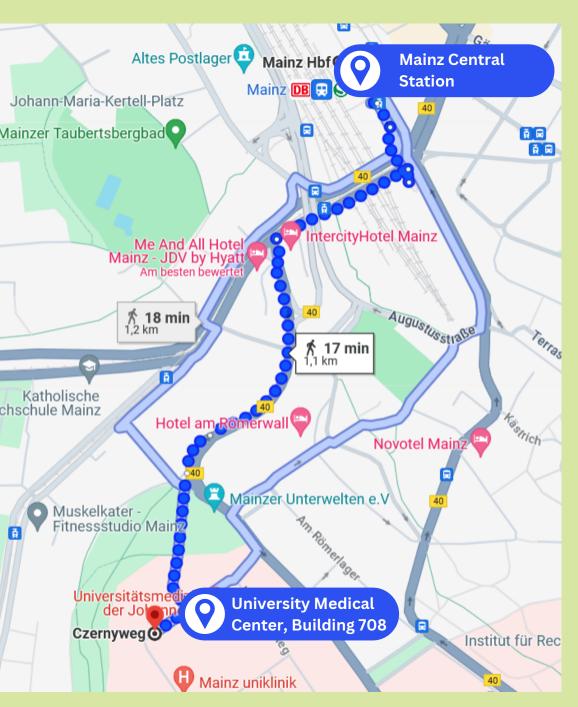

Mainz Central Station to venue (University Medical Center, Czernyweg, 55131 Mainz, Building 708) by public transport - your way to

# Mainz Central Station to venue (Building 708) by public transport

At Central station: Leave the main exit in direction of public transport