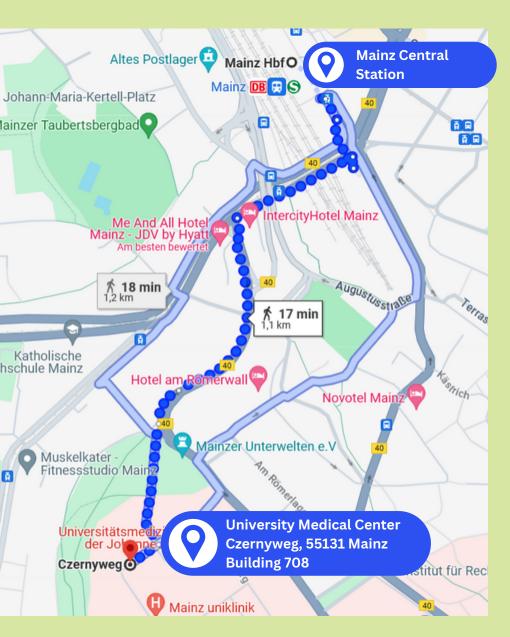

Mainz Central Station to venue (University Medical Center, Czernyweg, 55131 Mainz, Building 708) by public transport - your way to

# Mainz Central Station to venue (Building 708) by public transport

At Central station: Leave the main exit in direction of public transport